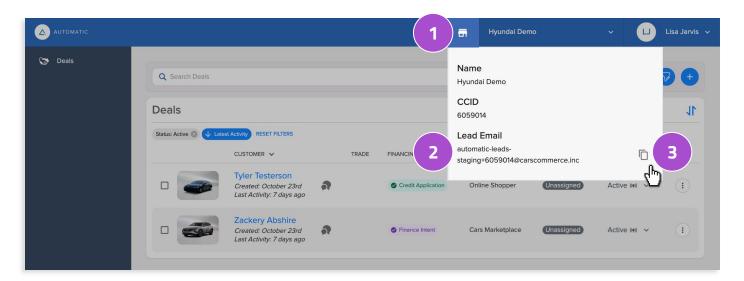

Your ADF/XML Lead email address can be found in Automatic. Here's how to find it:

1. Click on the **Dealership Storefront icon** within your dealership view in Automatic

- 2. You'll find the ADF/XML Email address listed here
- 3. Select the Copy icon to easily copy and paste the ADF/XML email address