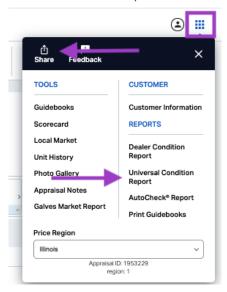

## How to generate & send:

- 1. Go to any appraisal
- 2. Find the 9 dot menu square at the top right corner of the appraisal, click on it
  - a. You have 2 ways to generate the report:
    - i. Click Share at the top of the menu (recommended)
    - ii. Click "Universal Condition Report"