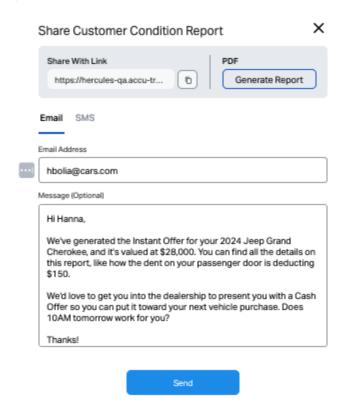

- 3. Once you've made your selection, you can choose one of the following ways to share the report with your customer:
  - a. Copy the shareable link
  - b. Download the PDF (to print it out at the dealership)
  - c. Send an email or SMS using the prompt