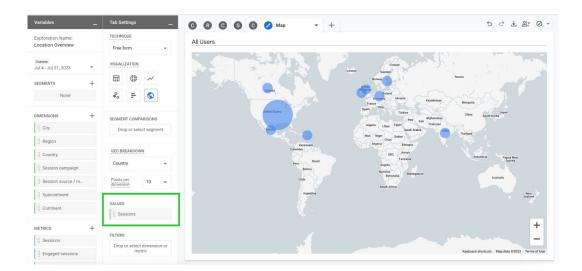

STEP 18: Under 'VISUALIZATION' click the icon of the earth

STEP 19: Drag the metric of 'Sessions' under 'VALUES'. A map will now populate

**STEP 20:** Select the drop down under 'GEO BREAKDOWN' and change it from 'Country' to 'City". Use the plus and minus signs at the bottom to zoom in and out