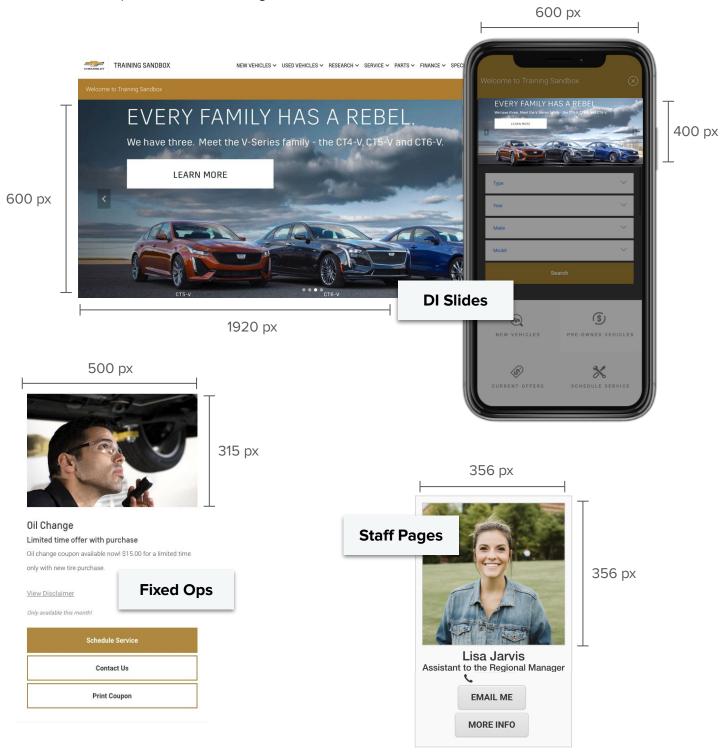

| Website Page               | Ideal Image Size                   |
|----------------------------|------------------------------------|
| Homepage: Background Image | 1800 x 1040 px                     |
| Main images on pages       | 1800 x 800 px, or<br>1800 x 850 px |
| DI Slides: Desktop         | 1920 x 600 px                      |
| DI Slides: Mobile          | 600 x 400 px                       |
| Fixed Ops                  | 500 x 315 px                       |
| Staff Page                 | 356 x 356 px                       |

## IMAGE SIZING BEST PRACTICES Ensure The Best Quality Images On Your Site

See more examples of the the Sizing Guide references below: