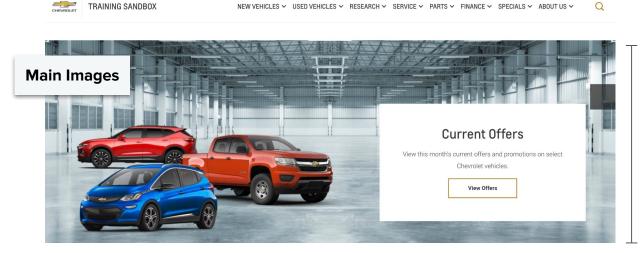

| Website Page               | Ideal Image Size                   |
|----------------------------|------------------------------------|
| Homepage: Background Image | 1800 x 1040 px                     |
| Main images on pages       | 1800 x 800 px, or<br>1800 x 850 px |
| DI Slides: Desktop         | 1920 x 600 px                      |
| DI Slides: Mobile          | 600 x 400 px                       |
| Fixed Ops                  | 500 x 315 px                       |
| Staff Page                 | 356 x 356 px                       |

## IMAGE SIZING BEST PRACTICES Ensure The Best Quality Images On Your Site

See more examples of the the Sizing Guide references below: