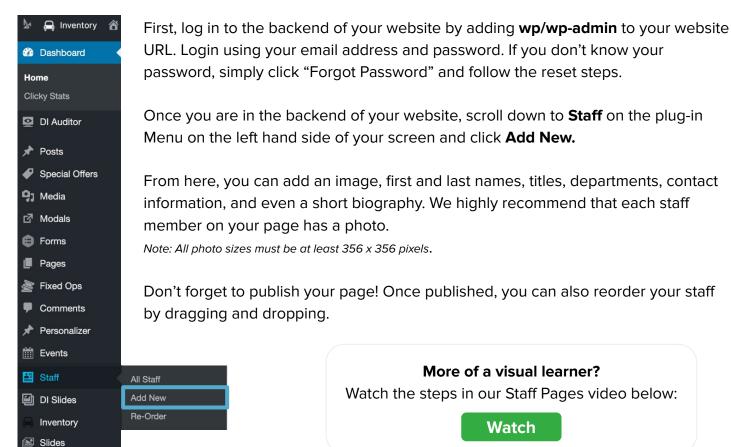

## MANAGE YOUR STAFF PAGE

From the backend of your DI website, you can add and edit members of your staff. An "About Us" section is important for a local business, so building out a full staff page is a great and simple way to win with your website on day one.